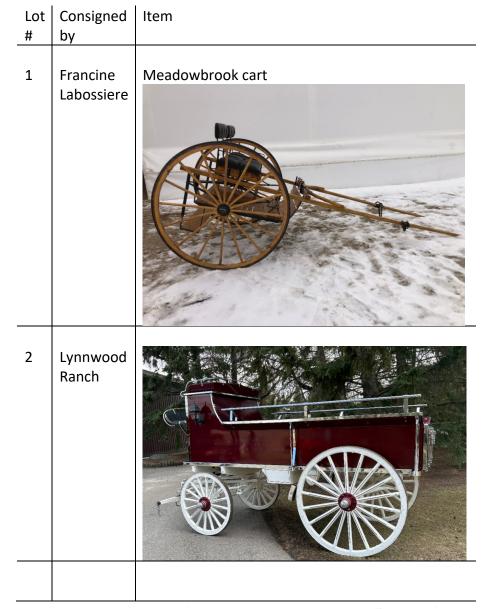

#### CONSIGNOR'S INDEX PREMIUM ITEMS

| 3 | Dan<br>Charlebois | Meadowbrook Cart     | Percheron Ge                                                          | lding                                                    |
|---|-------------------|----------------------|-----------------------------------------------------------------------|----------------------------------------------------------|
|   |                   |                      | Ace<br>DOB:<br>Colour:<br>Description:<br>Consignor:                  | 17 years o<br>Black<br>17hh, driv<br>Brewster I          |
| 4 | Marney<br>Kreutz  | Sheep Herder's Wagon | Percheron Ge<br>Duck<br>DOB:<br>Colour:<br>Description:<br>Consignor: | lding<br>17 years o<br>Black<br>17hh, driv<br>Brewster I |
| 5 | Dan<br>Charlebois | Marathon Carriage    |                                                                       |                                                          |