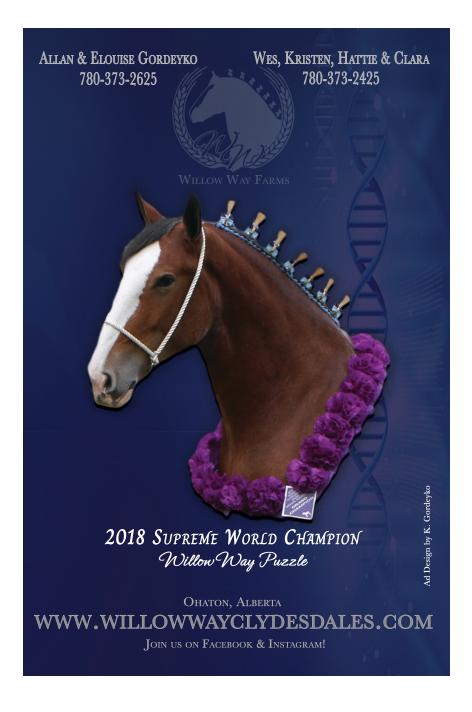

# ALBERTA DRAFT HORSE SALE

Olds Regional Exhibition Cow Palace
May 5 and 6, 2023 Olds, Alberta, Canada
www.wrdha.com

# The Wild Rose Draft Horse Association 27<sup>th</sup> Annual Draft Horse Sale

Location: Olds Regional Exhibition, Cow Palace